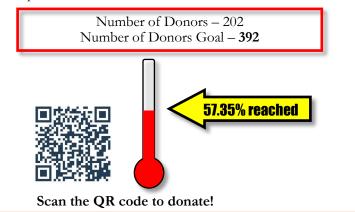

## **2024 DDF Report**

To date our parish has pledged **\$120,294.77** toward our goal of **\$209,736 (57.35%).** Thank you! If you have not yet made your pledge, please add your gift, whatever the amount, in unity with those who have already given by returning a pledge card. The diocese and Church in southern Missouri needs your participation.